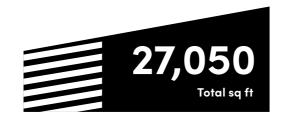

## **Availability**

| FLOOR                                                            | OFFICE NIA<br>(SQ FT) |
|------------------------------------------------------------------|-----------------------|
| 12th Floor                                                       | 4,241                 |
| 11th Floor                                                       | 8,353                 |
| 10th Floor                                                       | 8,353                 |
| 9th Floor                                                        | 8,353                 |
| 8th Floor                                                        | 8,859                 |
| 7th Floor                                                        | 11,464                |
| 6th Floor                                                        | 25,285                |
| 5th Floor                                                        | 27,050                |
| 4th Floor                                                        | 27,050                |
| 3rd Floor                                                        | 27,050                |
| 2nd Floor                                                        | 27,050                |
| 1st Floor                                                        | 20,731                |
| Ground Floor<br>(includes cafe, business<br>lounge & restaurant) | 9,225                 |
| Basement<br>(includes 91 car<br>parking spaces)                  |                       |
| Total                                                            | 213,064               |
|                                                                  |                       |