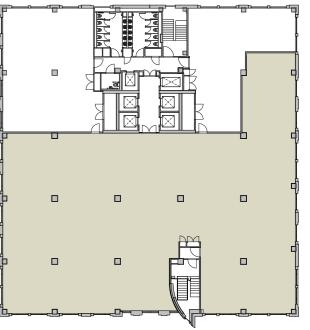

## **Sixth Floor**

## **Availability**

| FLOOR                                                            | OFFICE NIA<br>(SQ FT) |
|------------------------------------------------------------------|-----------------------|
| 12th Floor                                                       | 4,241                 |
| 11th Floor                                                       | 8,353                 |
| 10th Floor                                                       | 8,353                 |
| 9th Floor                                                        | 8,353                 |
| 8th Floor                                                        | 8,859                 |
| 7th Floor                                                        | 11,464                |
| 6th Floor                                                        | 25,285                |
| 5th Floor                                                        | 27,050                |
| 4th Floor                                                        | 27,050                |
| 3rd Floor                                                        | 27,050                |
| 2nd Floor                                                        | 27,050                |
| 1st Floor                                                        | 20,731                |
| Ground Floor<br>(includes cafe, business<br>lounge & restaurant) | 9,225                 |
| Basement<br>(includes 91 car<br>parking spaces)                  |                       |
| Total                                                            | 213,064               |
|                                                                  |                       |