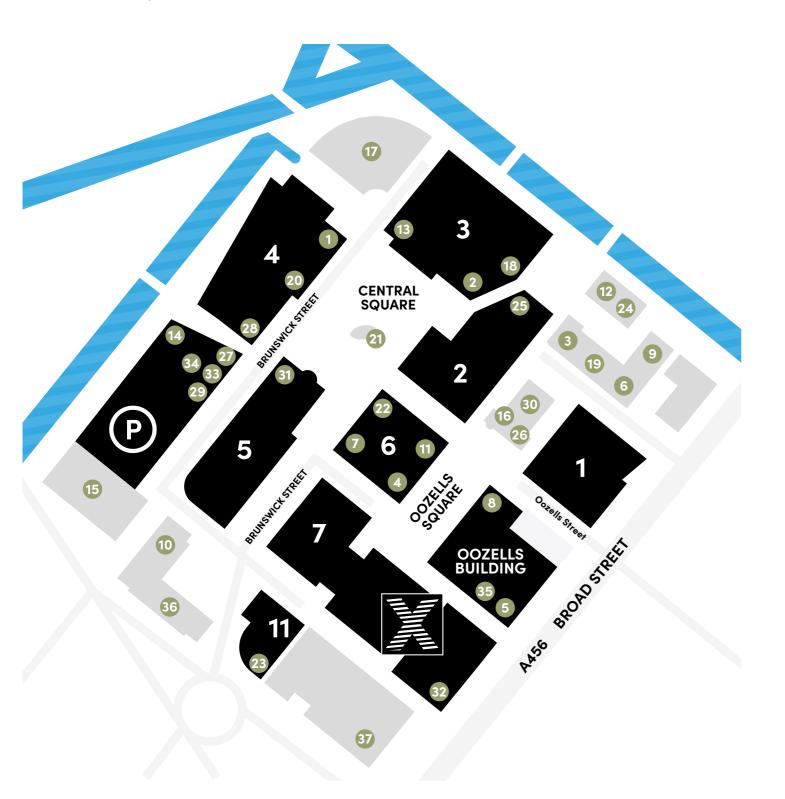

## In the right place.

- 1 Bank
- 2. Café Rouge
- 3. Carluccio's
- 4 Ciel
- 5. Coast to Coast
- 6. Gourmet Burger Kitchen
- 7. Maribel
- 8. Piccolino
- 9. Pizza Express
- 10. Recess
- 11. Siamais
- 12. wagamama
- 13. Zizzi
- 14. Bannatyne Health Club

- 15. Crescent Theatre
- 16. Ikon Gallery
- 17. The National SEA LIFE Centre
- 18. All Bar One
- 19. Be At One20. Caffé Nero
- 21. Costa Coffee
- 22. Pret A Manger
- 23. Nuvo
- 24. Pitcher & Piano
- 25. Slug & Lettuce
- 26. Yorks at Ikon
- 27. Baguette du Monde
- 28. Boots

- 29. Ethos
  - 30. Ikon Shop
  - 31. Places Birmingham32. Sainsbury's Local
  - 33. SPAR
  - 34. SUBWAY
  - 35. The Gentleman Barbers
  - 36. Hilton Garden Inn
  - 37. Novotel