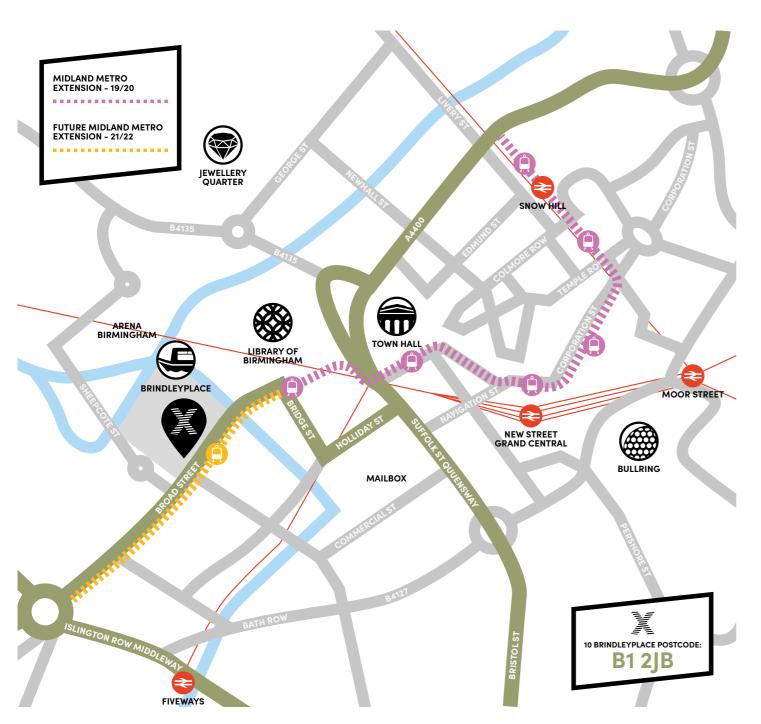

## X marks the spot.

Perfectly located and connected. 10 Brindleyplace is highly accessible to all. Birmingham is at the centre of the national motorway network, the main motorways being the M5, M6 and M42 that immediately surround the city but also easy access to the M1, M40 and M54 motorways.

New Street Station, along with Birmingham's other key stations are only a 10 minute walk and connect you to the wider UK.

The extension to the Midland Metro tram line will provide a stop immediately outside 10 Brindleyplace enabling quick and comfortable access to New St & Snow Hill Stations and the wider tram network. With proposed connections to Curzon St Station (Birmingham's HS2 terminus).

## Midland metro extension.