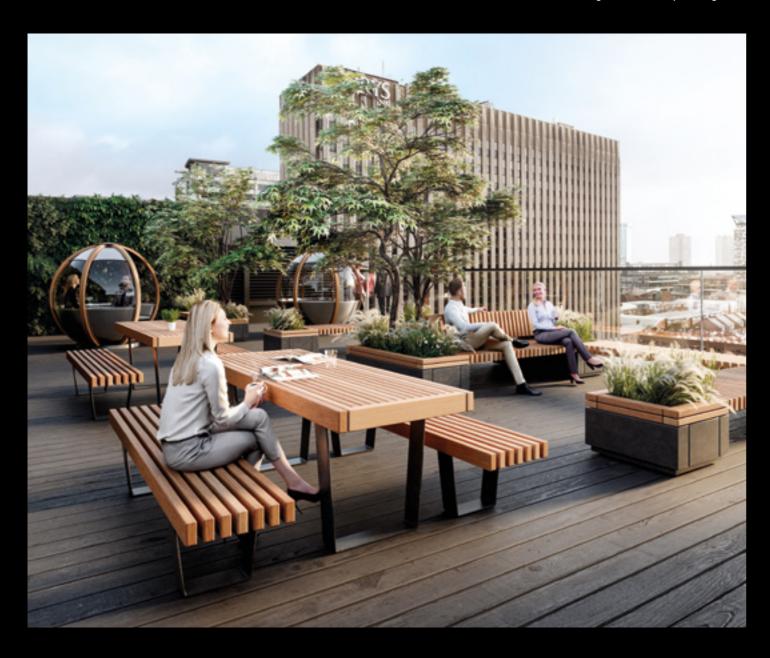

## Take 10... On the roof.

Newly created outdoor spaces, fully furnished with green walls, seating and feature planting.