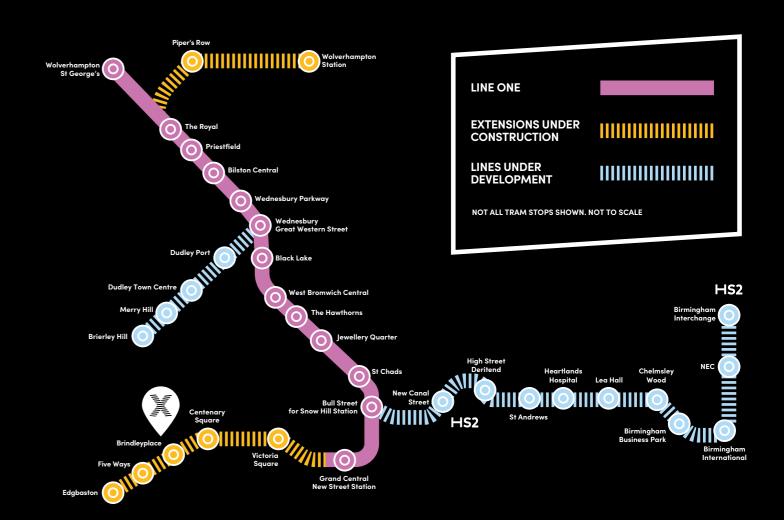

New Street Station, along with Birmingham's other key stations are only a 10 minute walk and connect you to the wider UK.

The extension to the Midland Metro tram line will provide a stop immediately outside 10 Brindleyplace enabling quick and comfortable access to New St & Snow Hill Stations and the wider tram network. With proposed connections to Curzon St Station (Birmingham's HS2 terminus).

## Midland metro extension.