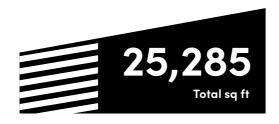

## **Availability**

| FLOOR                                                            | OFFICE NIA<br>(SQ FT) |
|------------------------------------------------------------------|-----------------------|
| 12th Floor                                                       | 4,241                 |
| 11th Floor                                                       | 8,353                 |
| 10th Floor                                                       | 8,353                 |
| 9th Floor                                                        | 8,353                 |
| 8th Floor                                                        | 8,859                 |
| 7th Floor                                                        | 11,464                |
| 6th Floor                                                        | 25,285                |
| 5th Floor                                                        | 27,050                |
| 4th Floor                                                        | 27,050                |
| 3rd Floor                                                        | 27,050                |
| 2nd Floor                                                        | 27,050                |
| 1st Floor                                                        | 20,731                |
| Ground Floor<br>(includes cafe, business<br>lounge & restaurant) | 9,225                 |
| Basement<br>(includes 91 car<br>parking spaces)                  |                       |
| Total                                                            | 213,064               |
|                                                                  |                       |

## **Sixth Floor**