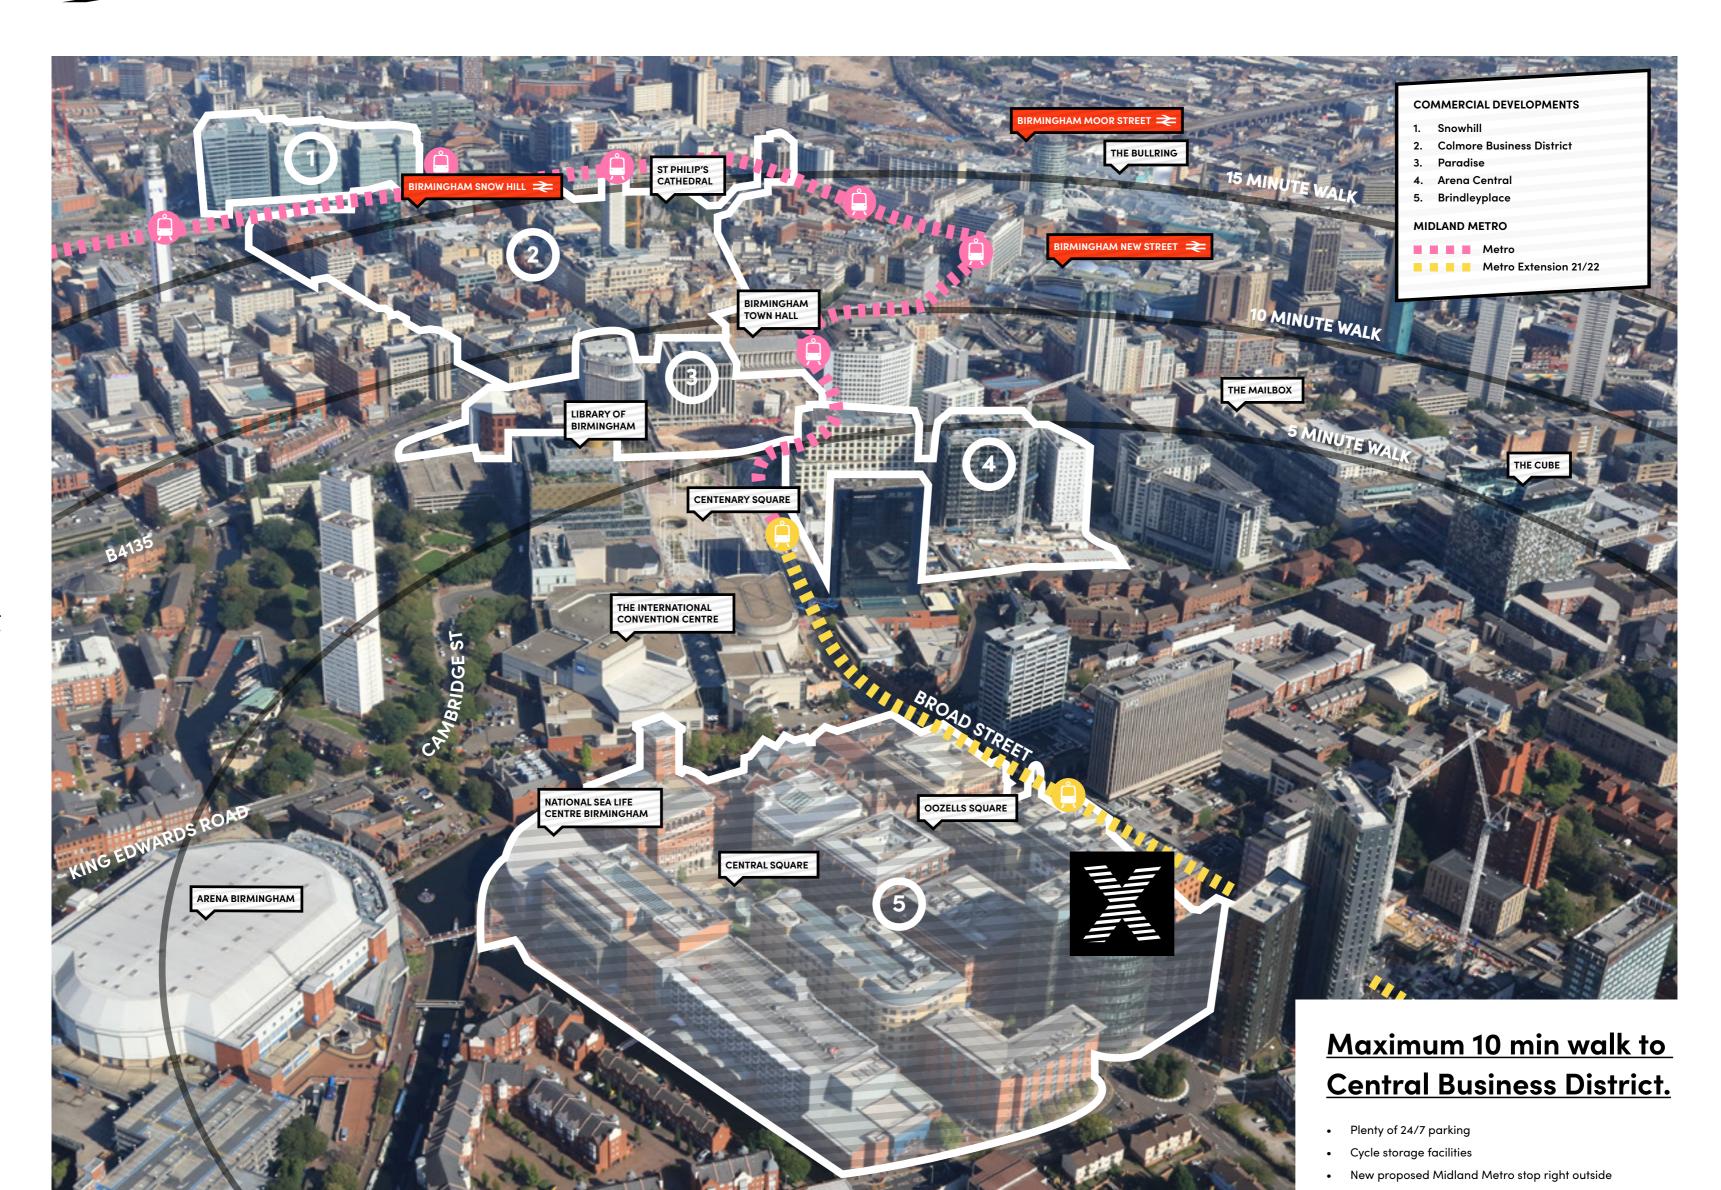

## Work. Walk. Wonder.

Reflect and explore the new sights and heights of a growing Birmingham landscape. The walk from Brindleyplace to the Central Business District, Snowhill and Grand Central is a short and picturesque experience winding through new impressive structures and public squares with striking water features and historic statues.

## X marks the spot.

Perfectly located and connected. 10 Brindleyplace is highly accessible to all. Birmingham is at the centre of the national motorway network, the main motorways being the M5, M6 and M42 that immediately surround the city but also easy access to the M1, M40 and M54 motorways.

New Street Station, along with Birmingham's other key stations are only a 10 minute walk and connect you to the wider UK.

The extension to the Midland Metro tram line will provide a stop immediately outside 10 Brindleyplace enabling quick and comfortable access to New St & Snow Hill Stations and the wider tram network. With proposed connections to Curzon St Station (Birmingham's HS2 terminus).