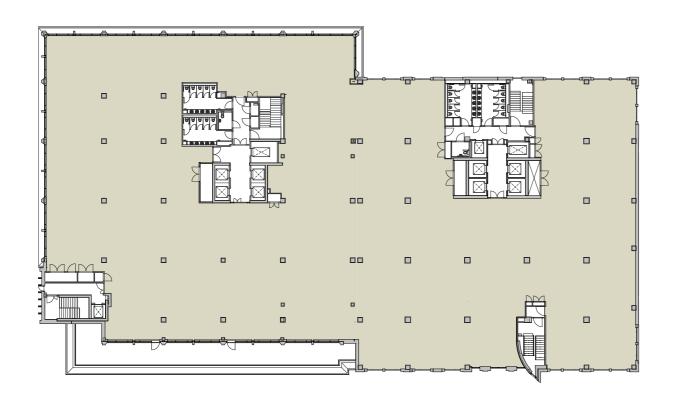

## **Second to Fifth Floor**

## **Availability**

| FLOOR                                                            | OFFICE NIA<br>(SQ FT) |
|------------------------------------------------------------------|-----------------------|
| 12th Floor                                                       | 4,241                 |
| 11th Floor                                                       | 8,353                 |
| 10th Floor                                                       | 8,353                 |
| 9th Floor                                                        | 8,353                 |
| 8th Floor                                                        | 8,859                 |
| 7th Floor                                                        | 11,464                |
| 6th Floor                                                        | 25,285                |
| 5th Floor                                                        | 27,050                |
| 4th Floor                                                        | 27,050                |
| 3rd Floor                                                        | 27,050                |
| 2nd Floor                                                        | 27,050                |
| 1st Floor                                                        | 20,731                |
| Ground Floor<br>(includes cafe, business<br>lounge & restaurant) | 9,225                 |
| Basement<br>(includes 91 car<br>parking spaces)                  |                       |
| Total                                                            | 213,064               |
|                                                                  |                       |