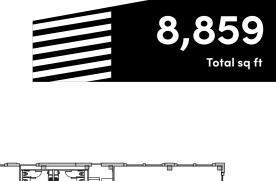

## **Availability**

| FLOOR                                                            | OFFICE NIA<br>(SQ FT) |
|------------------------------------------------------------------|-----------------------|
| 12th Floor                                                       | 4,241                 |
| 11th Floor                                                       | 8,353                 |
| 10th Floor                                                       | 8,353                 |
| 9th Floor                                                        | 8,353                 |
| 8th Floor                                                        | 8,859                 |
| 7th Floor                                                        | 11,464                |
| 6th Floor                                                        | 25,285                |
| 5th Floor                                                        | 27,050                |
| 4th Floor                                                        | 27,050                |
| 3rd Floor                                                        | 27,050                |
| 2nd Floor                                                        | 27,050                |
| 1st Floor                                                        | 20,731                |
| Ground Floor<br>(includes cafe, business<br>lounge & restaurant) | 9,225                 |
| Basement<br>(includes 91 car<br>parking spaces)                  |                       |
| Total                                                            | 213,064               |
|                                                                  |                       |