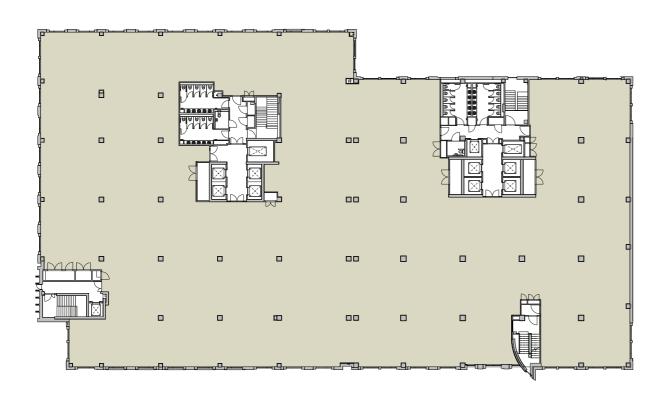

## **Second to Fifth Floor**

## **Availability**

| FLOOR                                                            | OFFICE NIA<br>(SQ FT) |
|------------------------------------------------------------------|-----------------------|
| 12th Floor                                                       | 4,241                 |
| 11th Floor                                                       | 8,353                 |
| 10th Floor                                                       | 8,353                 |
| 9th Floor                                                        | 8,353                 |
| 8th Floor                                                        | 8,859                 |
| 7th Floor                                                        | 11,464                |
| 6th Floor                                                        | 25,285                |
| 5th Floor                                                        | 27,050                |
| 4th Floor                                                        | 27,050                |
| 3rd Floor                                                        | 27,050                |
| 2nd Floor                                                        | 27,050                |
| 1st Floor                                                        | 20,731                |
| Ground Floor<br>(includes cafe, business<br>lounge & restaurant) | 9,225                 |
| Basement<br>(includes 91 car<br>parking spaces)                  |                       |
| Total                                                            | 213,064               |
|                                                                  |                       |