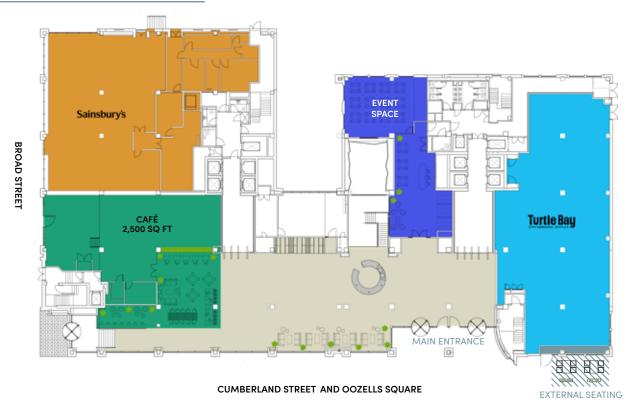

### TAKE TEN

CLASS E RETAIL & RECTED PPORTUNITY

4,4

4,4

415 SQ M

CAFÉ OPPORTUNITY UP TO 2,500 SQ FT / 232 SQ M

IN THE HEART OF BRINDLEYPLACE

10BRINDLEYPLACE.CO.UK

10 Brindleyplace is surrounded by on-site amenities including a fully equipped gym/spa, barbers, Sainsburys and high quality restaurants such as Bank, Pulperia, Piccolino, Siamais, Qavali and The Alchemist. With other 10,000 employees in Brindleyplace and over 25 bars, cafes and restaurants along with the Ikon Gallery, Crescent Theatre and the National Sea Life Centre bringing in millions of visitors a year.