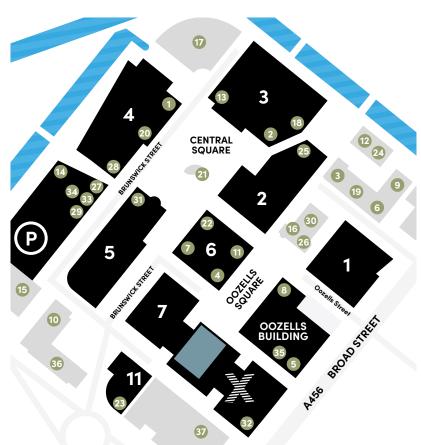

#### **IN THE RIGHT PLACE**

- 1. Bank
- 2. Las Iguanas
- 3. Lulu Wild
- 4. Cielo
- 5. Qavali
- 6. Gourmet
  Burger Kitchen
- 7. Maribel
- 8. Piccolino
- 9. Pizza Express
- 10. Recess
- 11. Siamais
- 12. wagamama
- 13. Zizzi
- 14. Bannatyne Health Club
- 15. Crescent Theatre
- 16. Ikon Gallery
- 17. The National SEA LIFE Centre
- 18. All Bar One
- 19. Be At One

- 20. Caffé Nero
- 21. Costa Coffee
- 22. Pret A Manger
- 23. Nuvo
- 24. Pitcher & Piano
- 25. Slug & Lettuce
- 26. Yorks at Ikon
- 27. Baguette du Monde
- 28. Boots
- 29. Ethos
- 30. Ikon Shop
- 31. Places
- Birmingham
- 32. Sainsbury's Local
- 33. SPAR
- 34. SUBWAY
- 35. The Gentleman Barbers
- 36. Hilton Garden
- 37. Novotel