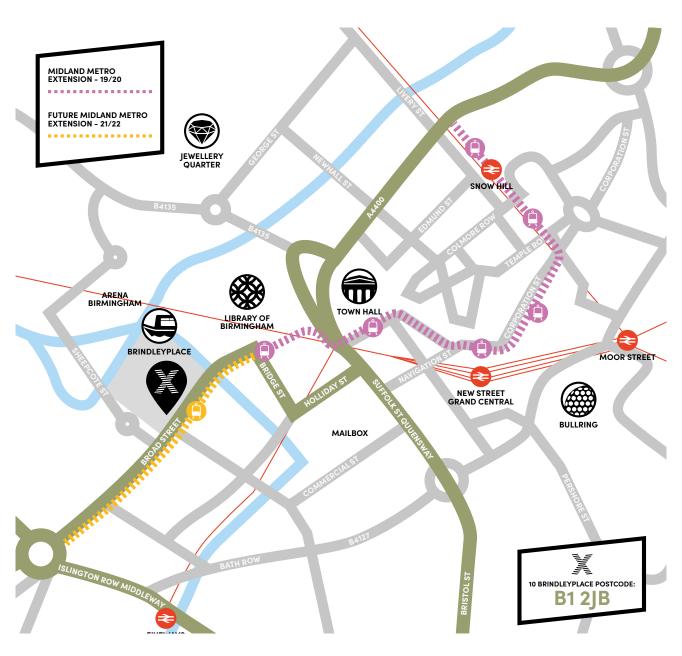

### **Location**

Perfectly located and connected. 10 Brindleyplace is highly accessible to all. Birmingham is at the centre of the national motorway network, the main motorways being the M5, M6 and M42 that immediately surround the city but also easy access to the M1, M40 and M54 motorways.

New Street Station, along with Birmingham's other key stations are only a 10 minute walk and connect you to the wider UK.

The extension to the Midland Metro tram line will provide a stop immediately outside 10 Brindleyplace enabling quick and comfortable access to New St & Snow Hill Stations and the wider tram network. With proposed connections to Curzon St Station (Birmingham's HS2 terminus).

#### **LOCATION**

10 Brindleyplace is highly accessible to all. The walk from Brindleyplace to the Central Business District, Snowhill and Grand Central is a short and picturesque experience winding through new impressive structures and public squares with striking water features and historic statues. The time is right to be part of an exciting era for Birmingham.

10 Brindleyplace is surrounded by on-site amenities including a fully equipped gym/spa, barbers, Sainsburys and high quality restaurants such as Bank, Pulperia, Piccolino, Siamais, Qavali and The Alchemist. With other 10,000 employees in Brindleyplace and over 25 bars, cafes and restaurants along with the Ikon Gallery, Crescent Theatre and the National Sea Life Centre bringing in millions of visitors a year.